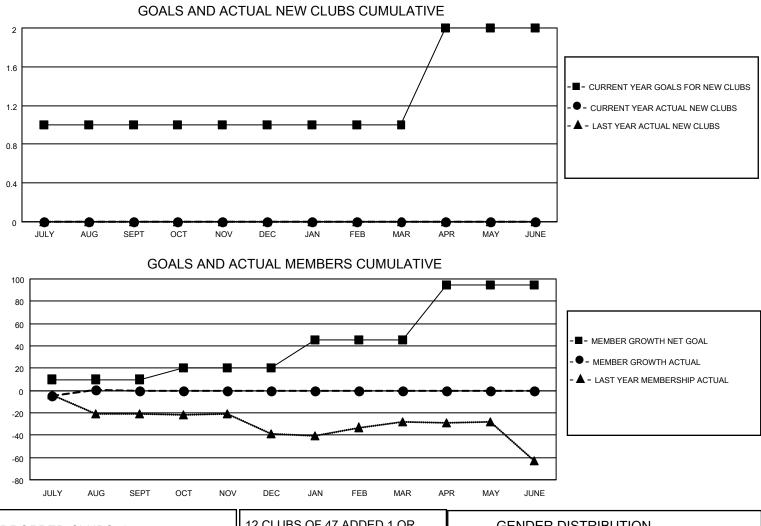

## LOCATION CALIFORNIA

District 4 C2

Results as of: 8/31/2023

| Clubs                 |               |           |               | Members               |                        |                         |                                                    |
|-----------------------|---------------|-----------|---------------|-----------------------|------------------------|-------------------------|----------------------------------------------------|
| RESULTS FOR 2023-2024 |               |           |               | RESULTS FOR 2023-2024 |                        |                         |                                                    |
| QUARTER               | NEW CLUB GOAL | NEW CLUBS | DROPPED CLUBS | QUARTER               | BER GROWTH NET<br>GOAL | MEMBER GROWTH<br>ACTUAL | DROPPED<br>MEMBERS ACTUAL<br>(including transfers) |
| JULY/AUG/SEPT         | 1             | 0         | 0             | JULY/AUG/SEPT         | 10                     | 39                      | 36                                                 |
| OCT/NOV/DEC           | 0             | 0         | 0             | OCT/NOV/DEC           | 10                     | 0                       | 0                                                  |
| JAN/FEB/MAR           | 0             | 0         | 0             | JAN/FEB/MAR           | 25                     | 0                       | 0                                                  |
| APR/MAY/JUNE          | 1             | 0         | 0             | APR/MAY/JUNE          | 50                     | 0                       | 0                                                  |

| DROPPED CLUBS: 0 | 12 CLUBS OF 47 ADDED 1 OR<br>MORE NEW MEMBERS | GENDER DISTRIBUTION                 |              |
|------------------|-----------------------------------------------|-------------------------------------|--------------|
|                  |                                               | MALE                                | 762 (65.92%) |
|                  |                                               | FEMALE                              | 393 (34.00%) |
| DROPPED MEMBERS  |                                               | NON BINARY                          | 0 (0.00%)    |
|                  |                                               | PREFER NOT TO ANSWER                | 1 (0.09%)    |
| DECEASED 5       |                                               |                                     |              |
| CLUB CANCELLED 0 | CLICK HERE FOR CUMULATIVE                     | TOTAL FAMILY UNIT MEMBERS           | s 197        |
| OTHER 31         | MEMBERSHIP DATA                               |                                     |              |
| TOTAL 36         |                                               | FAMILY MEMBERS PAYING HALF DUES 100 |              |
|                  |                                               |                                     |              |